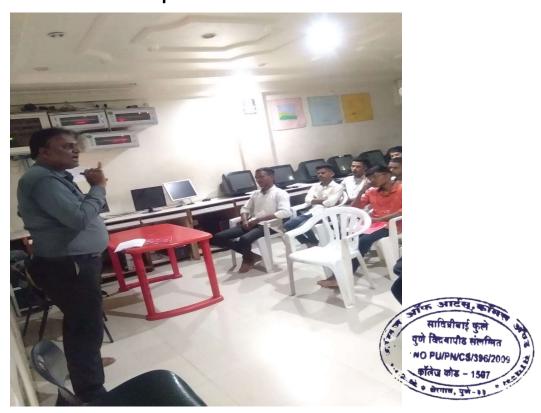

## **Notice**

This is to inform all students of B.B.A., B.B.A.(CA) & B.Sc.(CS) for the academic year 2022-2023 that Sancheti College of Arts, Commerce and Science, organizes a value added course of "Soft Skill Training" will be conducted at college from 01/03/202023 to 14/03/2023 at 8:30 am to 11:30 am. Interested students enroll your names to respective teachers.

## **REPORT**

College has successfully completed add on Course on "Soft Skill Training". Total 21 students enrolled in this course. Out of 21students 20 successfully completed the course.

Trainer: Mrs. Proja Sankla