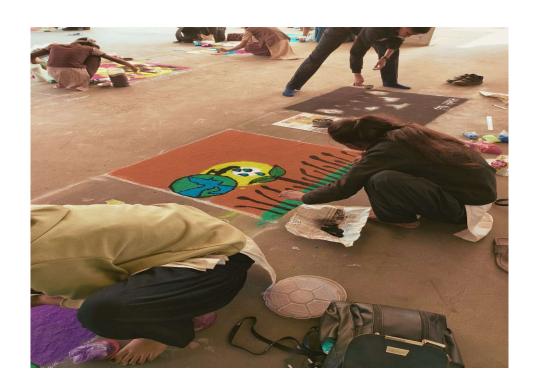

### **Report on Poster Making Competition**

Date:26/10/2023

The Sancheti College of Arts, Commerce and Science has conduct the Poster Making Competition. The event stared at 10am and the students were given one hour to complete their Posters. The participation brought their own art supplies, and College provided the stand .The students were judged on creativity, originity and relevance's of the message conveyed in their Poster. They show their talent and came up with Creative Poster .Guest Principal sir, Mr. Abhra Pratip Ray, college co coordinator, and total 50 student were Present in this competition. Total 20 student Participated in this Competition.