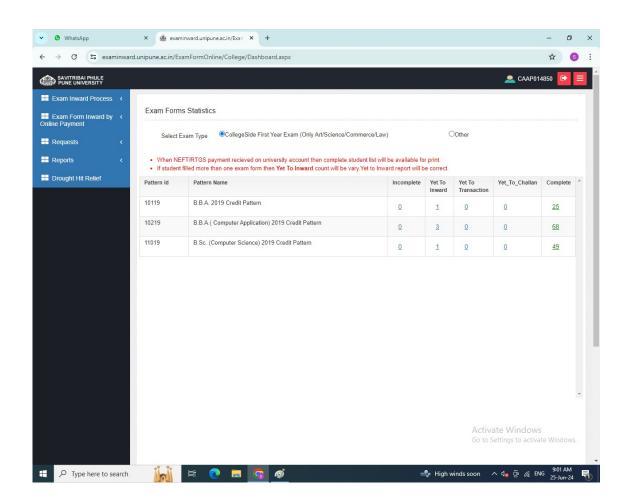

#### 1. Administration





**Finance and Accounts** 



### **Student Admission and Support**



#### 4. Examination





# To Whomsoever It May Concern

Declaration for NAAC Criteria 6.2.2

#### This is to declare that

- 1. Many softwares are purchased by the society/trust "SHRI ANAND VIDYA PRASARAK MANDAL" for implementation across all institutions in the campus.
- 2.So either the name mentioned on the bills will be "SHRI ANAND VIDYA PRASARAK MANDAL" or "SANCHETI COLLEGE OF ARTS, COMMERCE AND SCIENCE" as per purchase order done.

Thanking you,

Yours truly



PRINCIPAL
Sancheti College of Arts,
Commerce & Science

Anand Baug, Thergaon, Pune-33

# SANCHETI COLLEGE OF ARTS COMMERCE AND SCIENCE

## Income & Expenditure A/c

1-Apr-18 to 31-Mar-19

|                      |               | 1-Apr-10 10 v | 31-Wai-13      |                      |            |
|----------------------|----